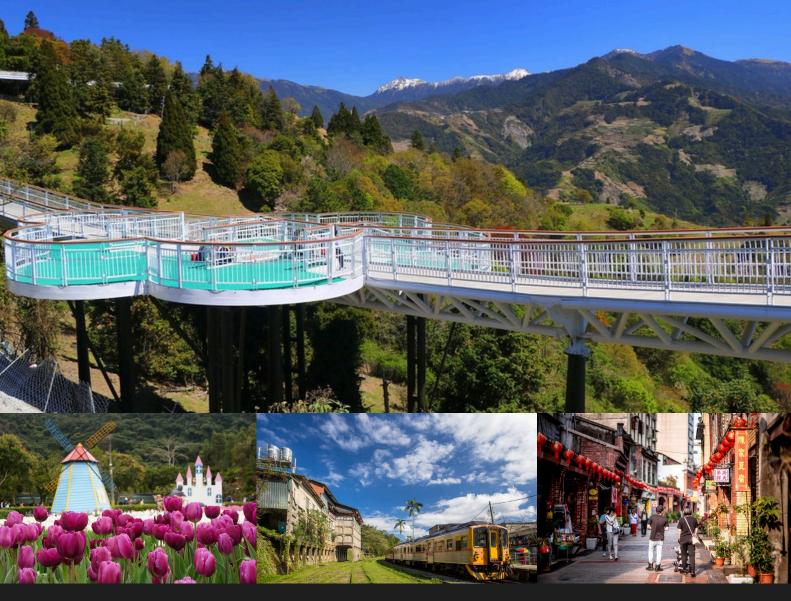

#### PACKAGE HIGHLIGHTS:

- Tour at Qingjing Skywalk
- Jingtong Station
- Shilin Residence Garden
- Pingxi Old Street

03

#### TAICHUNG - NANTOU

- Breakfast at hotel
- Transfer to Nantou
- Qing Jing Sky walk 清境高空景觀步道
- Teatime in Minsu 清境民宿景觀區悠閒享用下午茶(含)
- Free to join Minsu Ecological Park 自由參加生態園區導覽
- Over night in Minsu \*Stargazing if weather permit at night 夜宿清境民宿\*夜晚可視氣候於民宿 觀景台觀星