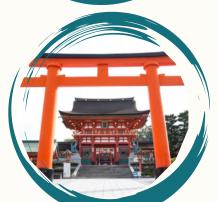

#### OSAKA - KYOTO

- Breakfast at hotel
- Fushimi Inari
- ·Kiyomizudera (ticket included)
- ·Ninenzaka/ Sannenzaka
- Lunch
- · Yasaka Shrine
- Dinner and transfer to Hotel